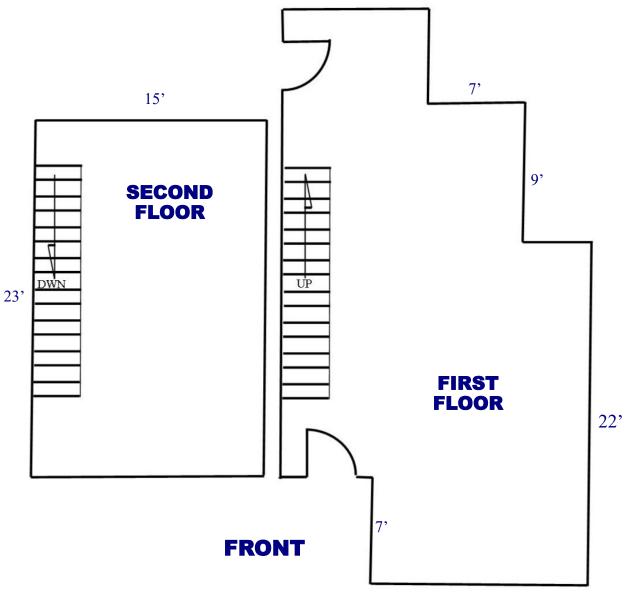

# RETAIL SPACE FOR LEASE 8005-8009 W. 44th Avenue Wheat Ridge CO 80033

14'

SUITE 8005 910 SF