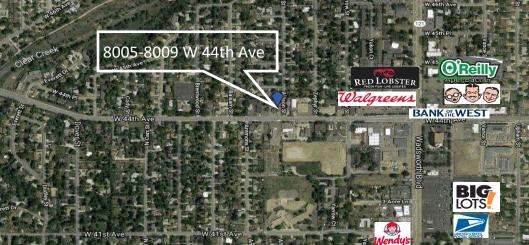

#### **FEATURES**

- Excellent visibility & monument signage on W. 44th Ave.
- 3 Blocks West of Wadsworth Blvd.
- 3 minutes to I-70
- Plenty of nearby restaurants, hotels and services.

George Moseley 303-741-2500 9025 East Kenyon Avenue, Suite 100 Denver, CO 80237