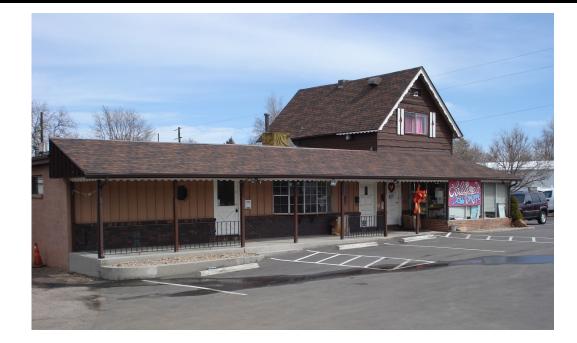

### THE CHALET ON 44th Ave. AFFORDABLE RETAIL SPACE

### 8005-8009 W. 44th Ave. Wheat Ridge, CO 80033

| Size:       | 3,035 RSF                                                                                      |
|-------------|------------------------------------------------------------------------------------------------|
| Available:  | One Retail Suite of 910 SF                                                                     |
| Lease Rate: | \$23.00/RSF Modified Gross                                                                     |
| Additional  |                                                                                                |
| Expenses:   | Tenant pays own electricity, heat, water/sewer,<br>Trash, Phone & Internet Service (\$1.86/SF) |
| Expenses:   | Base Year                                                                                      |
| Lease Term: | 3 - 5 Years                                                                                    |
| Stories:    | 2                                                                                              |
| Parking:    | Generous free parking at 4.3:1,000/RSF                                                         |
| County:     | Jefferson                                                                                      |
| Year Built: | 1918 & 1950, Renovated 2022                                                                    |

#### **FEATURES**

- Excellent visibility & monument signage on W. 44th Ave.
- 3 Blocks West of Wadsworth Blvd.
- 3 minutes to I-70
- Plenty of nearby restaurants, hotels and services.

George Moseley 303-741-2500 9025 East Kenyon Avenue, Suite 100 Denver, CO 80237